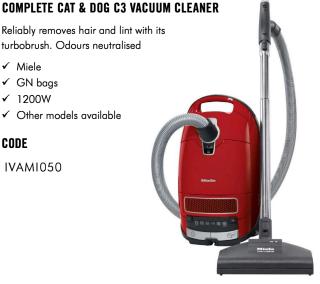

## MIELE COMPLETE C3 CAT & DOG VACUUM CLEANER AND ITS ACCESSORIES

## Reliably removes hair and lint with its turbobrush. Odours neutralised

- ✓ Miele
- ✓ GN bags
- ✓ 1200W
- ✓ Other models available

#### CODE

IVAMI050