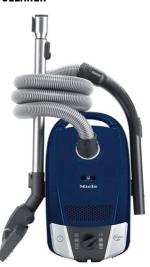

## **COMPACT C2 POWERLINE VACUUM CLEANER**

Cylinder vacuum cleaner with high suction power and telescopic tube for thorough, convenient vacuuming

- ✓ Miele
- ✓ FJM bags
- ✓ Universal floorhead
- ✓ Lightweight 6.5 kg with vacuuming accessories

CODE

IVAMI450