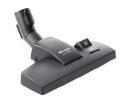

## FLOOR HEAD BRUSH - ALLTEQ SBD 285-3

Ideal for all smooth flooring and low-pile carpeting

✓ Double jointed for uninterrupted floor contact

## CODE

IVAMI140