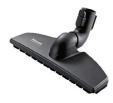

#### FLOOR HEAD BRUSH - PARQUET TWISTER SBB-400-3-XL

This tool ensures that tile, wood and other surfaces are cleaned thoroughly and gently

- ✓ Extremely agile
- ✓ Wider head for 20% faster cleaning

## CODE

IVAMI161