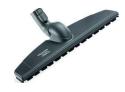

## FLOOR HEAD BRUSH - PARQUET TWISTER SBB-300-3-R

Designed with a highly flexible joint this tool is also perfect for tight angles, nooks and crannies

✓ Natural bristles

## CODE

IVAMI160