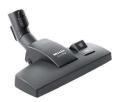

## FLOOR BRUSH HEAD - ALLTEQ ECO - SBD 290-3

This tool has retractable bristles for cleaning carpets and rubberised rollers to prevent scratches on hard floors

- ✓ Double jointed
- ✓ Wide thread catchers

## CODE

IVAMI370