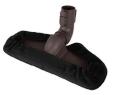

## **SMALL VACUUM HEAD BUMPER**

**SMALL** 

Front width: 31 - 35cm IVAEY021

## VACUUM HEAD BUMPER

Protects furniture and woodwork from scuff-marks. Fits vac head snugly

✓ Top seller